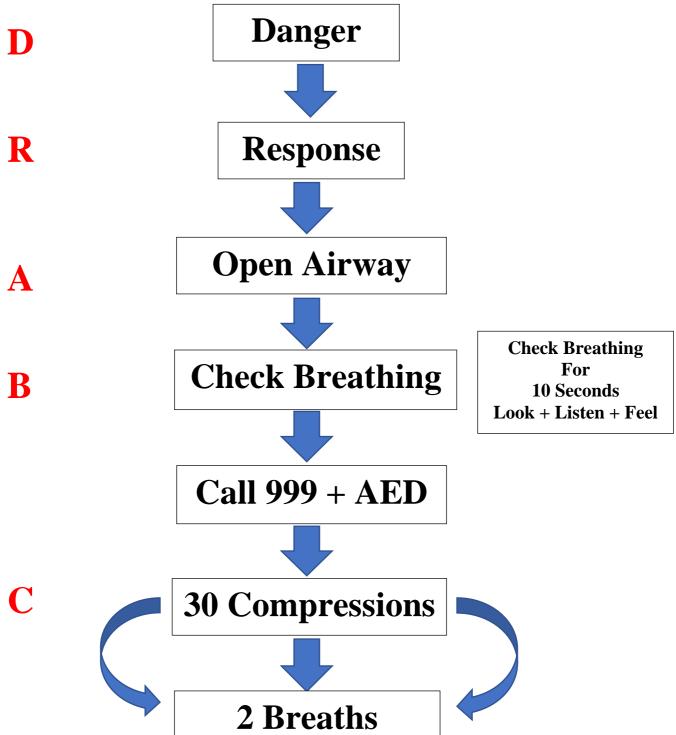

Repeat 30: 02 or Chest Compressions only with two hands until; normal breathing returns; emergency services ask you to stop; AED says do not touch.

## When AED arrives switch on and follow instructions

andrew@actiontraining.co.uk www.actiontraining.co.uk

Repeat 30: 02 with one hand or two until; normal breathing returns; emergency services ask you to stop; AED says do not touch. IF YOU ARE ON YOUR OWN DO CPR FOR 1 MINUTE BEFORE GOING FOR HELP!!!!!!

When AED arrives switch on and follow instructions

andrew@actiontraining.co.uk www.actiontraining.co.uk

Repeat 30: 02 with first two fingers until; normal breathing returns; emergency services ask you to stop; AED says do not touch. IF YOU ARE ON YOUR OWN DO CPR FOR 1 MINUTE BEFORE GOING FOR HELP!!!!!!

When AED arrives switch on and follow instructions

andrew@actiontraining.co.uk www.actiontraining.co.uk