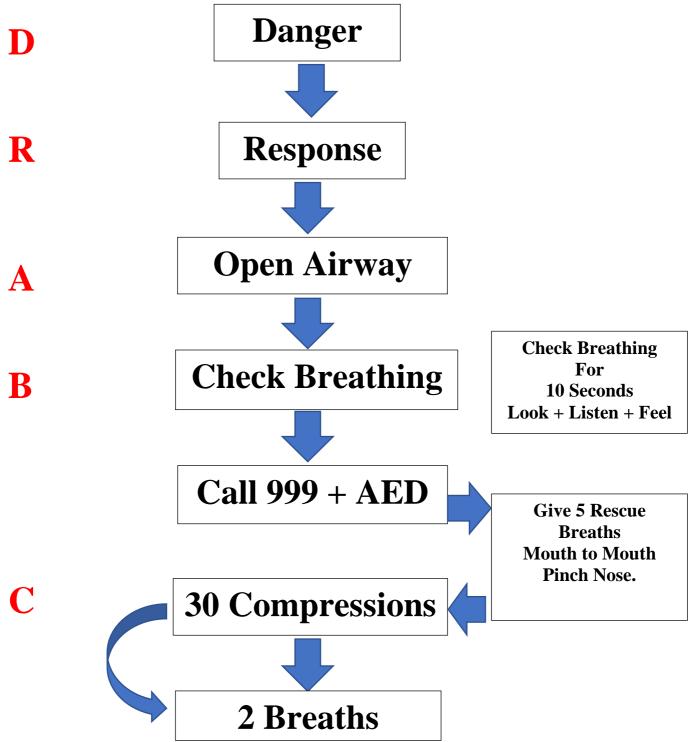

Repeat 30: 02 or Chest Compressions only with two hands until; normal breathing returns; emergency services ask you to stop; AED says do not touch.

## When AED arrives switch on and follow instructions

andrew@actiontraining.co.uk www.actiontraining.co.uk

Repeat 30: 02 with one hand or two until; normal breathing returns; emergency services ask you to stop; AED says do not touch. IF YOU ARE ON YOUR OWN DO CPR FOR 1 MINUTE BEFORE GOING FOR HELP!!!!!!

When AED arrives switch on and follow instructions

andrew@actiontraining.co.uk www.actiontraining.co.uk

Repeat 30: 02 with first two fingers until; normal breathing returns; emergency services ask you to stop; AED says do not touch. IF YOU ARE ON YOUR OWN DO CPR FOR 1 MINUTE BEFORE GOING FOR HELP!!!!!!

When AED arrives switch on and follow instructions

andrew@actiontraining.co.uk www.actiontraining.co.uk